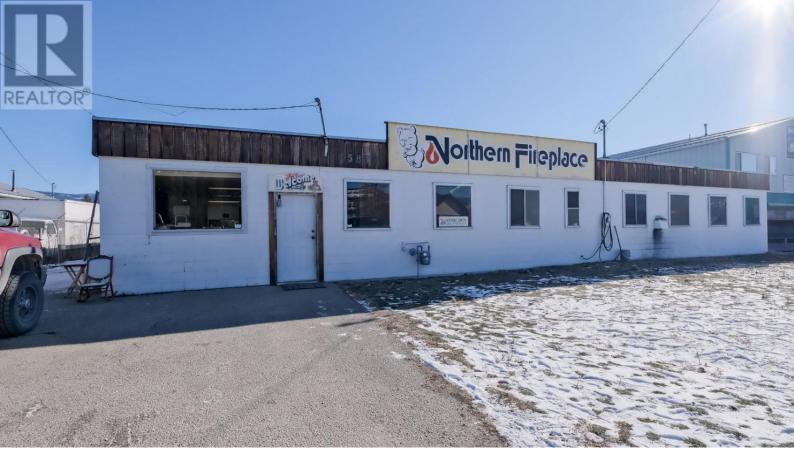

## 15817 Logie Road Summerland British Columbia

\$1,499,000

Rare opportunity to own this .48 acre property with 7400 +/- square foot stand alone building with additional fenced yard, office area and washrooms. One minute from hwy 97 for easy access, with room for large vehicles. Two 10x10 foot doors at the back of the building, 3 phase 600 amp power, natural gas heated. Zoned M1 light industrial allows for a wide variety of business types, including automotive and equipment repair, contractor services, eating and drinking establishments, equipment rental, general industrial uses, recycle depot, research center, winery, agricultural processing, commercial storage and more. Price plus GST (id:6769)