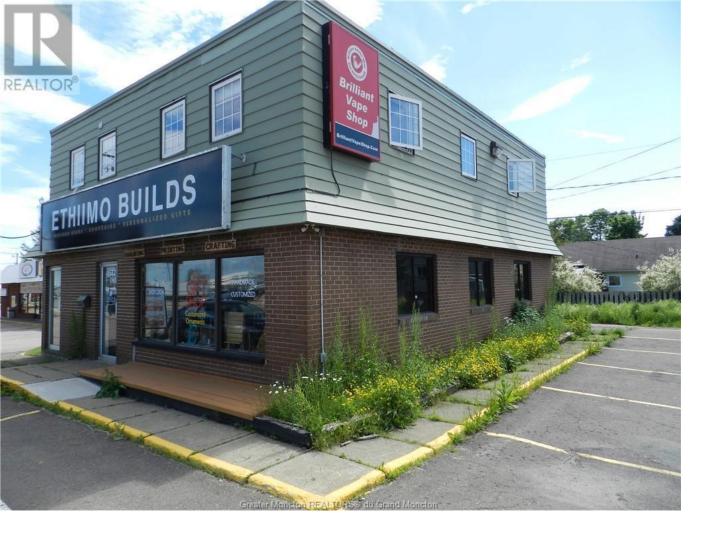

## 1582 Mountain Road Moncton New Brunswick

\$3,000

Leased\*\* Welcome to 1582 Mountain RD, located one of the busiest traffic areas in Greater Moncton. Prime commercial space available for lease, 3000\$ per month everything included. With 1180 square feet on the main level this location presents an excellent opportunity for entrepreneurs looking to start or expand their business. With great visibility situated on busy Mountain Road, this location has plenty of parking, and is a rare. (id:6769)