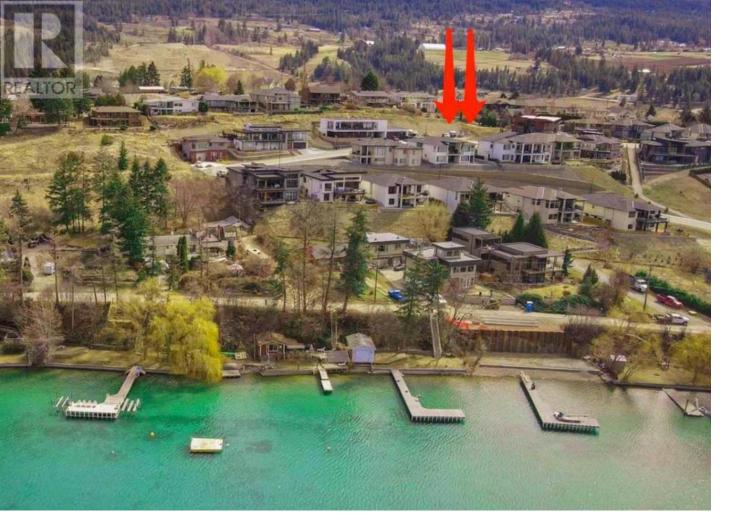

## 15863 Kobayashi Court Lake Country British Columbia

\$634,900

Welcome to an exceptional parcel perched above Kalamalka Lake. Located in a serene cul-de-sac, this oversized lot is your canvas for creating the dream home you've always wanted. Immerse yourself in the vibrant Oyama community, steps away from the stunning Kalamalka Lake - a haven for nature lovers and outdoor enthusiasts. Seize the last opportunity in this exclusive subdivision, where your dream home can become a reality. All the essential services are ready, making your building process a breeze. There is no time line to build, no strata fee, choose your own builder. Begin your journey towards the life you've always imagined. Explore the possibilities today! (id:6769)