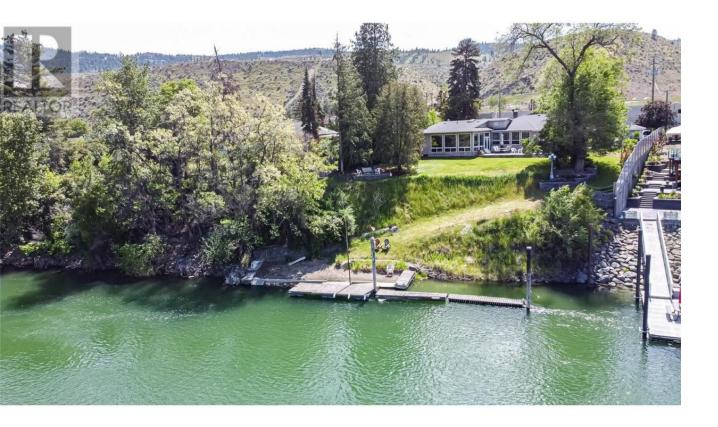

## 1590 LORNE E Street Kamloops British Columbia

\$1,395,000

This downtown waterfront home is a rare gem, perfectly situated on a lot with over 100' of river frontage, offering stunning, unobstructed views of the South Thompson River and breathtaking sunsets. Enjoy the best of both worlds with a peaceful riverfront retreat just moments from the vibrant amenities and dining of downtown Kamloops. The rancher-style floor plan offers over 2600 sq.ft. of living space, with 3 bedrooms & 2 bathrooms - ideal for families or those who love to entertain. The heart of the home is the bright, open-concept kitchen and living areas, where large windows frame the river & mountain views and fill the space with natural light. Additional dining / sitting room next to the kitchen has its own fireplace. Step outside to your private outdoor oasis - multiple vantage points allow you to take in the iconic Kamloops views. Relax on the concrete patio off the main living areas, unwind on the sunset-viewing patio, or take advantage of your own beach and licensed dock. Beautifully landscaped yard features well-established trees, vibrant garden beds, and lush greenery, creating a serene setting. With full capacity to moor your boat for the entire summer season, this is one of the most desirable sections of the South Thompson River. This property offers a truly unique lifestyle -combining luxury, tranquility, and convenience in one of Kamloops' most sought-after locations. Buyer to confirm listing details if deemed important. (id:6769)