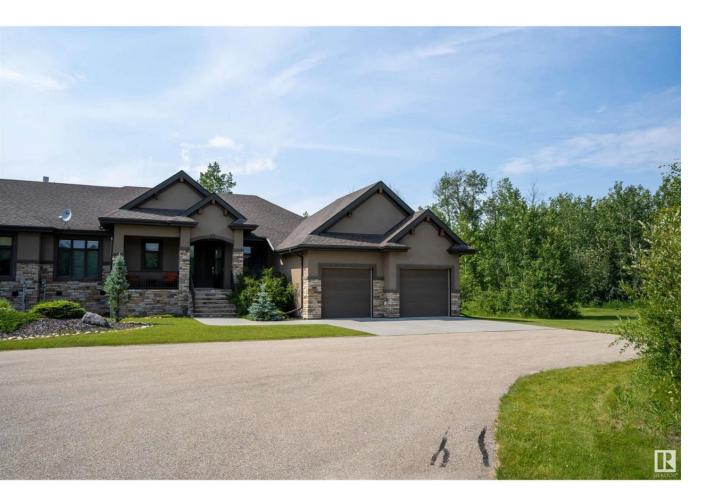

## Rural Parkland County Alberta

LUXURY Bungalow in GATED acreage community of CENTURY GATES; just 7 minutes north of Spruce Grove & 15 minutes west of the Anthony Henday in Edmonton. Discover a secluded, PRIVATE 45+ community offering serene walking trails, a picturesque lake & secure RV storage all within the gates. Enjoy the convenience of front yard landscaping & driveway snow removal, all managed for you, while your backyard remains yours to personalize & enjoy. As a secondary home, this home has been rarely used and feels and looks brand new. With soaring vaulted ceilings, WALL OF WINDOWS overlooking a sunset west backyard w/covered deck; flr|ceiling fireplace; quality hardwood flrs & 9'ceilings on main; modern KITCHEN w/an abundance of cabinetry, quartz counters, SS appliances, gas range, pantry & spacious dining area; large primary suite complete w/ENSUITE. HEATED TRIPLE CAR GARAGE w/drive-thru bay. Enjoy the luxury of acreage living with the added convenience of association-maintained upkeep. (id:6769)