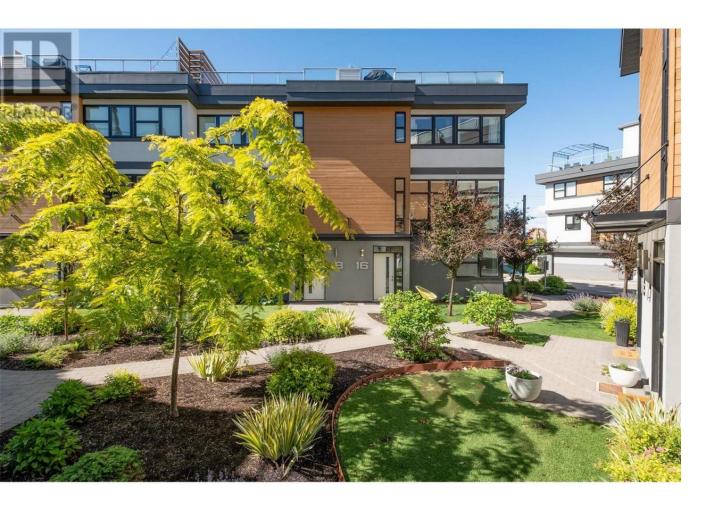

## 1515 Highland Drive 16 Kelowna British Columbia

\$879,000

Welcome to modern living at Skyview Terraces! This end unit townhome offers contemporary luxury and convenience. The kitchen is a chef's dream with tuxedo cabinets, KitchenAid appliances, granite countertops, and an oversized island. The main floor features elegant hardwood flooring and floor-to-ceiling windows. Indulge in the luxurious ensuite bathroom with heated floors and double sinks. With 3 bedrooms, 3 baths, and 2 walk-in closets, there's ample space. Ascend to the expansive rooftop deck where breathtaking panoramic views await. From sunsets to vistas of Knox Mountain, Okanagan Mountain Park, Dilworth Mountain, and Mount Boucherie, soak in the beauty of the surroundings. Aptly named Skyview Terrace, this rooftop oasis includes a hot tub and a storage room, offering the perfect setting for outdoor entertainment and relaxation. Additional features include geothermal (ground-source) heat pump for both heating and cooling, utilities (water/sewer/garbage) included in strata fees, a double car garage, triple glazed windows, built-in vacuum system, and LED flush-mount lights. With its central location within walking distance to downtown and Knox Mountain Park, as well as easy access to the Okanagan Rail Trail and the #8 bus route, convenience is unparalleled. Experience modern luxury living at its finest--schedule a viewing with your realtor today! (id:6769)