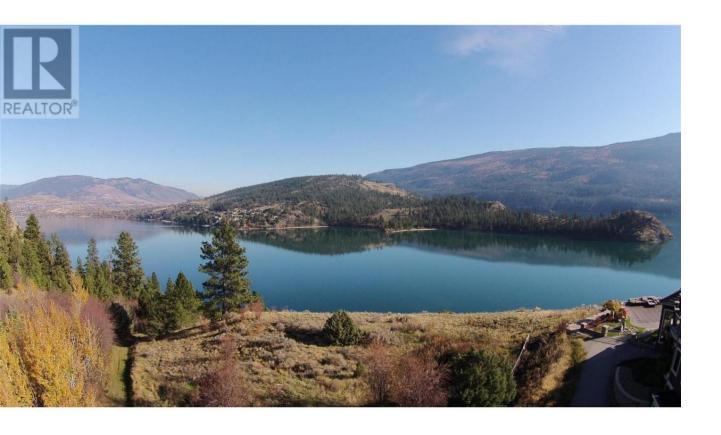

## 245 Kalamalka Lakeview Drive 16 Vernon British Columbia

\$1,999,00C

OUT OF COUNTRY BUYERS - WELCOME TO OKANAGAN VALLEY IN BEAUTIFUL BRITISH COLUMBIA! Plan your dream home on this incredible 16.75 acre naturally preserved property! Imagine - every window can take in the coveted views of Rattlesnake Point in azure Kalamalka lake. Take the service road right down to the famous Rail Trail that follows the shores of the lake. Gated entrance will ensure your privacy for your estate. Community water, natural gas and hydro are at the lot line. Kekuli Bay Estates is a unique bare land strata neighborhood of small acreages and executive homes all thoughtfully situated for privacy and separation. This ultimate location is ten minutes from the City of Vernon, 5 minutes to Kekuli Bay Boat Launch, 10 minutes to world class Predator Ridge golf course, 30 minutes to Silver Star Mountain Ski Resort and 20 Minutes to the Kelowna International airport. (id:6769)