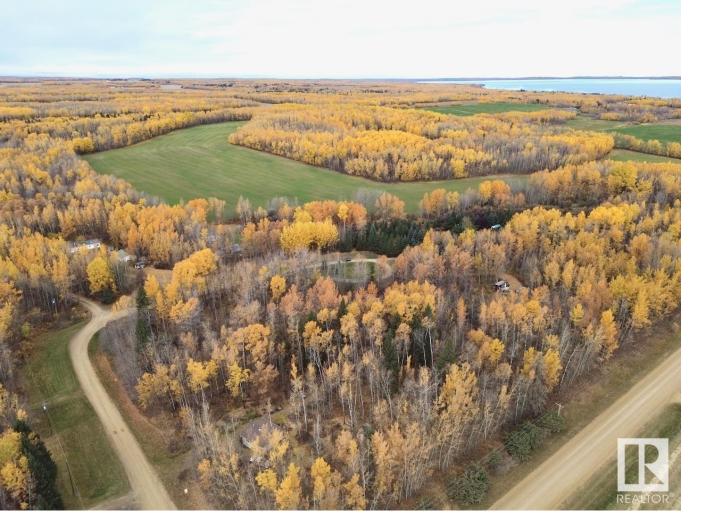

## Rural Wetaskiwin County Alberta

AWESOME OPPORTUNITY TO OWN 2.09 ACRES MINUTES TO PIGEON LAKE! Enjoy the perfect mix of privacy and proximity with this mature treed acreage. This property has endless potential whether you're looking for a weekend getaway, escape from the big city, or a spot to build the dream home. Half way between Red Deer and Edmonton! Don't miss out on this great property! (id:6769)