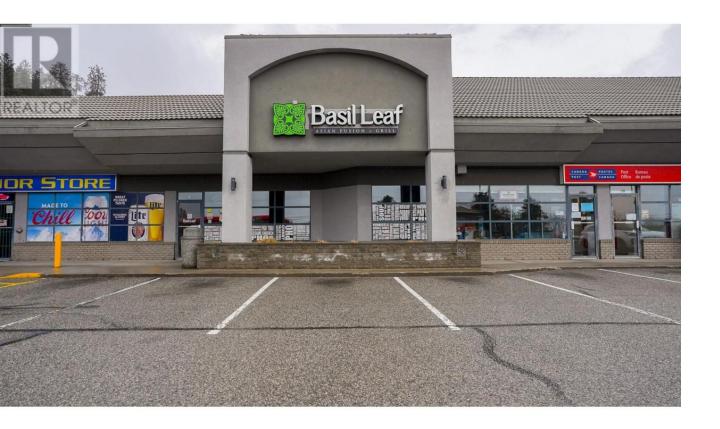

## 5500 Clements Crescent 16 Peachland British Columbia

Basil Leaf Asian Fusion is a well-loved restaurant located inside a high-traffic mall in Peachland, ideal for both take-out and dine-in service. The space has seen many recent upgrades and was professionally renovated with a clean, neutral design--making it a versatile setup for a variety of restaurant concepts. It features a fully equipped commercial kitchen, ample free parking, and seating for over 45 guests. A great opportunity for someone looking to take over an established and thoughtfully maintained business. Full details available upon signing an NDA. (id:6769)