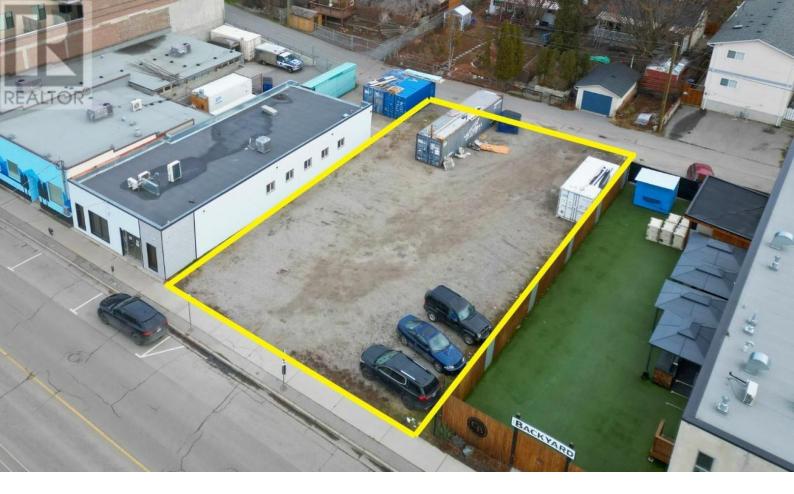

## 160/166 Ellis Street Penticton British Columbia

\$1,200,000

Prime Condo Development Opportunity Near Okanagan Lake, Exceptional development site ideally located just steps from Okanagan Lake, downtown Penticton, and minutes to the renowned wineries of the Naramata Bench. This approximately 8,000 sq.ft. property is zoned C6, allowing for a building height of up to 21 meters with 100% lot coverage—offering excellent potential for a multi-unit residential or mixed-use development. Situated just northeast of Penticton Creek, the area boasts a high walk score of 93, making it a very walkable location where daily errands can be accomplished without a vehicle. The lot currently features a large parking area with fencing on the south side and an existing building on the north. The flat terrain makes for a straightforward development process. Contact your preferred real estate agent for further details. Duplicate listing MLS 10344682 Vacant Land (id:6769)