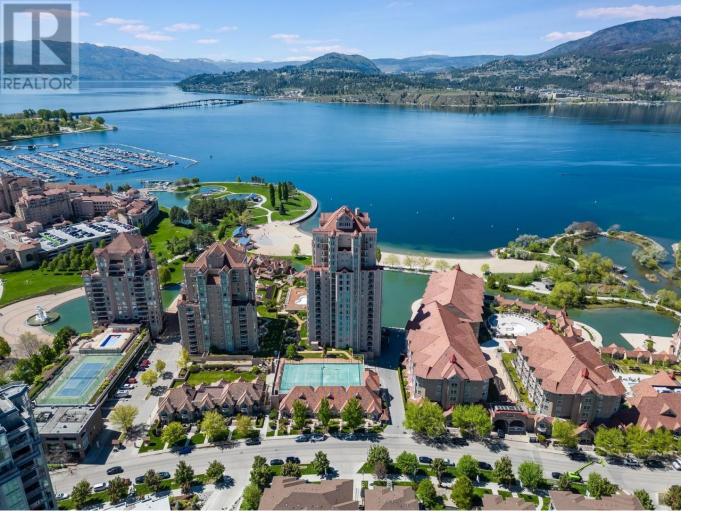

## 1128 Sunset Drive 1603 Kelowna British Columbia

\$1,499,888

Introducing 1603, 1128 Sunset Drive--a masterpiece of luxury lakefront living tailored for the discerning retiree. This expansive 3-bedroom and den, 3-bath condominium spans 1,982 sq ft in the city's most iconic building, offering an unmatched blend of elegance and convenience. Recently updated, the residence boasts stunning lake views and comes with access to a private boat slip, ensuring the lake is just a step away. Residents enjoy premium amenities including a pool, gym, tennis court, and hot tub, complemented by the security of underground parking and additional storage space. Nestled in a vibrant area with immediate lake access, and proximity to top-tier restaurants and recreation, this home promises a lifestyle of comfort, convenience, and unrivaled luxury. Enjoy the sunset from your new waterfront retreat, where every day feels like a vacation. (id:6769)