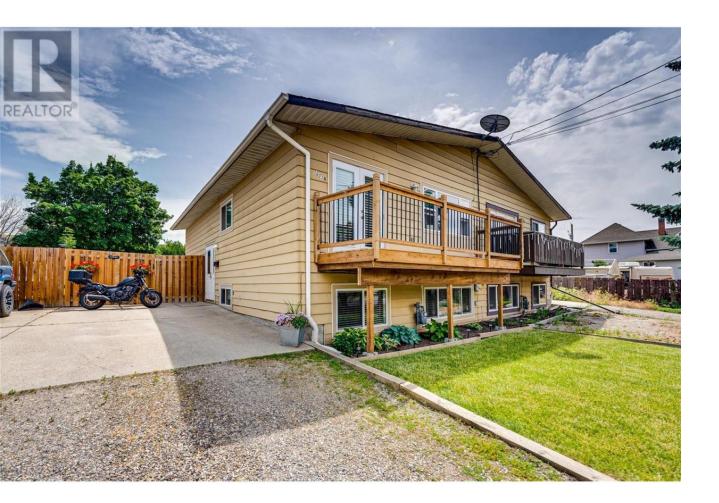

## 1603A 45 Street Vernon British Columbia

""Open House Cancelled."" Impeccably renovated 4-bedroom, 2-bathroom home located in a serene neighborhood. This exceptional residence features a variety of upgrades, including a new front balcony and refined chair rail details in the generously sized living room. The primary bedroom offers access to a beautifully landscaped private backyard. The lower level is equipped with a well-appointed 2-bedroom in-law suite, providing an opportunity for supplemental income. The stunning backyard oasis includes a gazebo, firepit, manicured garden, and two storage sheds. Additionally, the property offers RV parking at the rear. With its impeccable features and functional design, this property presents a unique and sophisticated living opportunity as well as presenting an excellent opportunity for a discerning buyer seeking a smart investment. (id:6769)