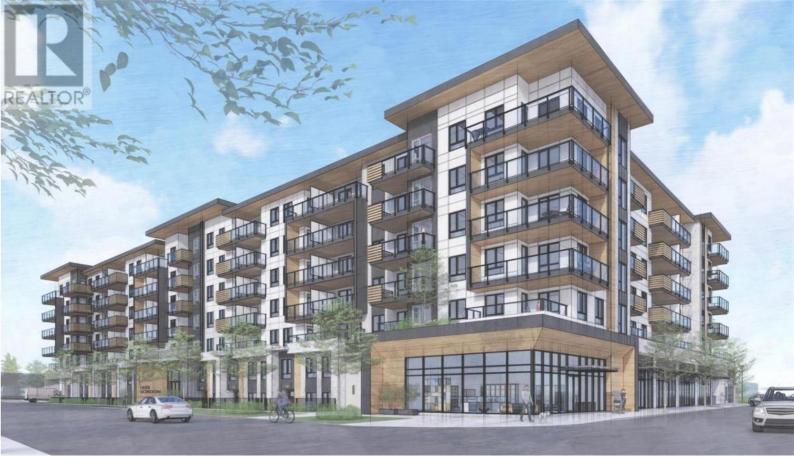

## 1605 Gordon Drive Kelowna British Columbia

Incredible opportunity to open a high-end daycare in the exciting new mixed-use, purpose-built rental housing project with approx. 198 apartment rentals located on the prime corner of Gordon Drive and Lawrence Avenue. This rare offering includes approx. 4,145 sf of rentable daycare area with exclusive entrances from the street front and parkade. Tenant will benefit from an exclusive 2,100 +/- rooftop play area for its students, accessible via elevator and walk up. Estimated possession for tenant by Q1 of 2025. Up to 7 parking stalls will be allocated for this tenancy. In close proximity to many amenities, including Capri Center Mall, and along a major transit corridor connecting residents to downtown, this project is perfectly situated to attract a variety of tenants from young families, to students, to retirees and more. (id:6769)