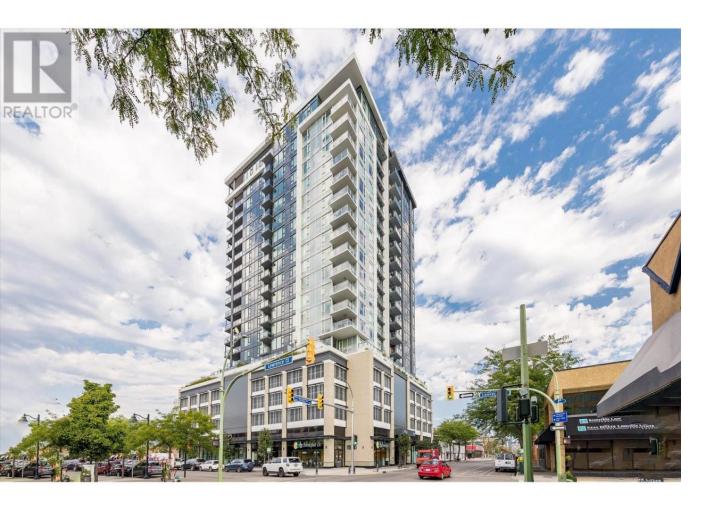

## 1588 Ellis Street 1606 Kelowna British Columbia

\$869,000

Luxury living awaits in this stunning 2-bedroom corner unit condo at ELLA, a premier concrete high-rise in downtown Kelowna. Built with a LEED-certified design for superior energy efficiency, this modern home features durable vinyl laminate flooring throughout and heated floors in the bathrooms for ultimate comfort. The sleek European-style kitchen boasts two-tone cabinetry with soft-close hinges, quartz countertops, undercabinet task lighting, and integrated appliances for a seamless aesthetic. The spa-inspired ensuite offers a contemporary walk-in shower encased in custom frameless 10mm glass with floor-to-ceiling tile. The enclosed balcony, a \$20K upgrade, features a premium Lumon sliding enclosure system, offering year-round enjoyment and flexibility. Additional highlights include CAT6 outlets in every room, an extra-large parking stall conveniently located beside the entrance, and a dedicated extra storage area. Solid concrete construction ensures whisper-quiet living. ELLA's unbeatable WalkScore of 97 places you steps from vibrant retail, dining, and entertainment. Building amenities include a pet wash station, bike wash and maintenance room, secure resident and visitor parking, EV charging stations, a beautifully furnished guest suite, and a stylish club-style lobby. With natural gas BBQ outlets and the security of new home warranty coverage, this home offers unparalleled comfort, efficiency, and convenience in the heart of Kelowna. (id:6769)