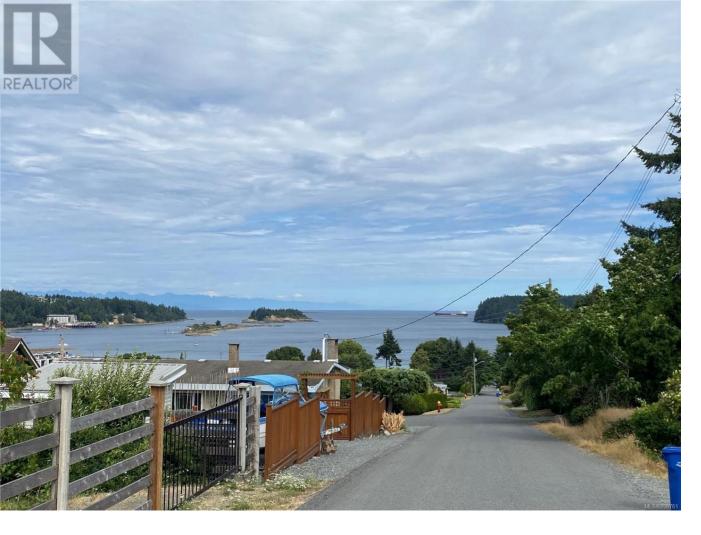

## 1630 Loat Street Nanaimo British Columbia

\$499.900

Rare & large infill lot with beautiful ocean views. Situated atop the hill overlooking Departure Bay nearby islands, mountains & There is a shed on the road frontage. Located within walking distance from Departure Bay beach. This lot is 7200 square feet, or .17 of an acre with a gentle slope from front to back and lots of mature trees. "The land here is fairly flat and very useable. The view and location are truly unmatched and the opportunities here are rare to come by. Reach out to secure this one and plan your new home or investment. (id:6769)