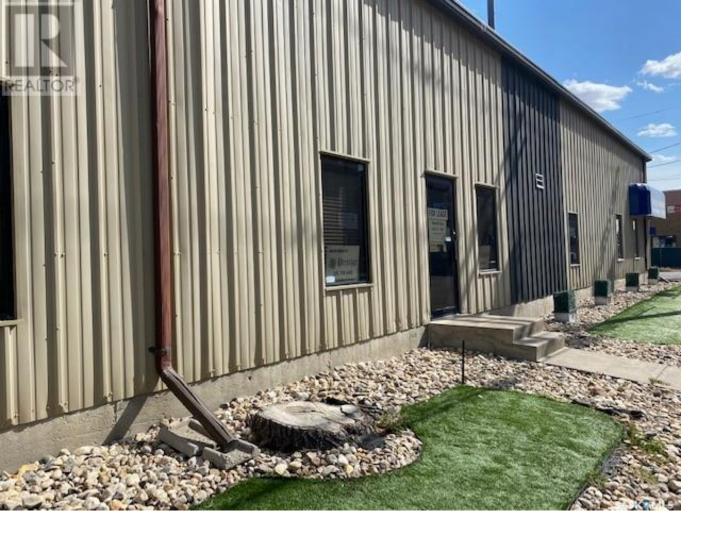

## Regina Saskatchewan

WAREHOUSE DISTRICT COMMERCIAL SPACE FOR LEASE. HIGH TRAFFIC LOCATION, LOCATED 1 BLOCK OFF BROAD STREET. This 1234 sqft space is availabe immediately, it is wide open and ready for a variety of uses including office, retail or service type user. This unit has a seperate entrance, with 2 parking stalls included. Located close to other well established businesses. Call your agent for showings. (id:6769)