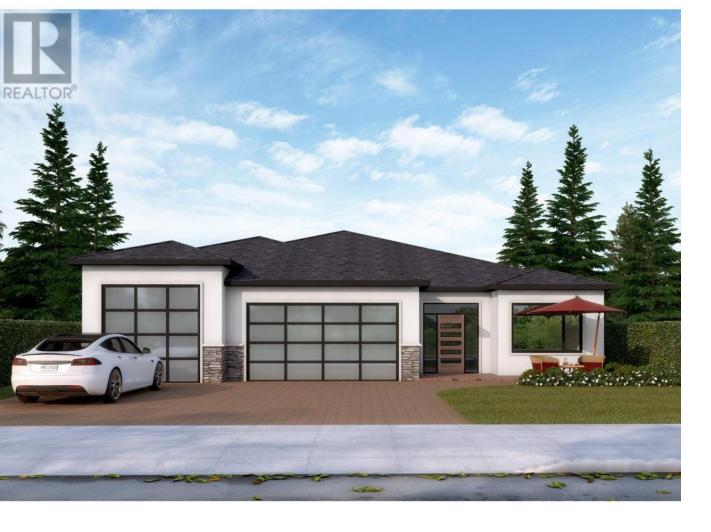

## 1638 West Kelowna Road West Kelowna British Columbia

\$399,900

This executive build lot is a fantastic opportunity ideal for a walkout rancher on a private lane backing onto Rose Valley Regional Park and short steps to Rose Valley Elementary School! Build plans available. West Kelowna Estates is an ideal subdivision for families and retirees alike, with proximity to hiking, biking, wineries, schools, transit and all the shopping that both Kelowna & West Kelowna has to offer. The house next door is also available: 1642 West Kelowna Road (id:6769)