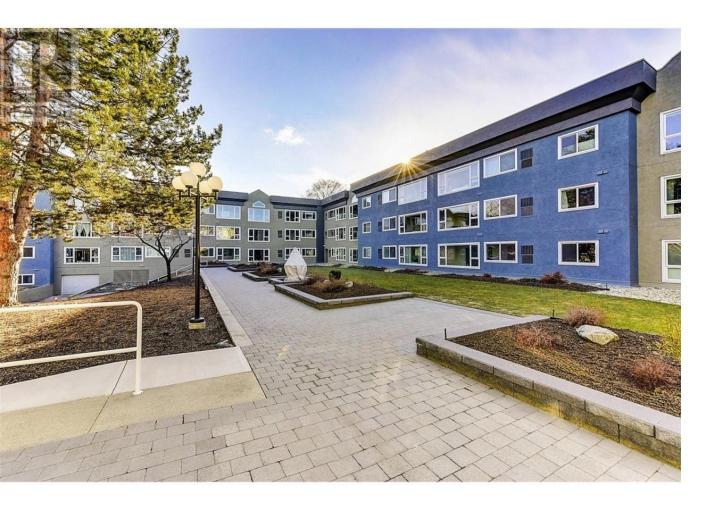

## 1045 Sutherland Avenue 164 Kelowna British Columbia

\$399,999

Spacious Main floor elevated large bright corner unit in The Wedgewood. This 2 bdrm, 2 bath ground floor condo is situated in a great area of Kelowna, close to shopping, bus and more. Features include glass enclosed balcony, generous kitchen, dining room, loads of storage, stand alone laundry room, newer furnace. Unit faces North west. Secure parking & living with access to side exit for easy access to Sutherland Avenue sidewalk and short walk to Capri Mall & situated near the bus. 55+ age restricted building, no pets allowed. This complex has loads of amenities including dining room with optional evening dining 4 nights a week. Hair salon, gym, billiard room, library and more. Call today to view, all measurements taken from IGuide and to be verified by buyer if deemed necessary. (id:6769)