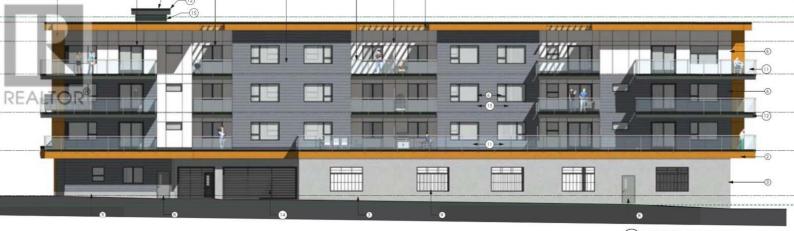

## SIDE (NORTH WEST) ELEVATION

## 1641 Bowen Road Nanaimo British Columbia

\$1,300,000

Developer Alert! Prime Investment Opportunity! Explore the potential of 1641 Bowen Road, a meticulously planned 22-unit development with zoning and Development Permit (DP) approvals. Strategically positioned in the core of Nanaimo's Northfield Neighbourhood, this property presents a lucrative venture in the heart of the city. Located on Bowen Road, a prominent thoroughfare, the site ensures effortless access to a myriad of amenities and attractions. Its central position contributes to the property's appeal, offering a vibrant and convenient setting for future residents. Nestled within a mixed-use neighbourhood, the site epitomizes a harmonious fusion of residential, commercial, and recreational spaces. As a developer, envision a project that seamlessly integrates into the dynamic fabric of Nanaimo, contributing to the city's growth and offering an unparalleled lifestyle for its inhabitants. Seize the opportunity to be part of this thriving community - 1641 Bowen Road awaits your transformative vision! (id:6769)