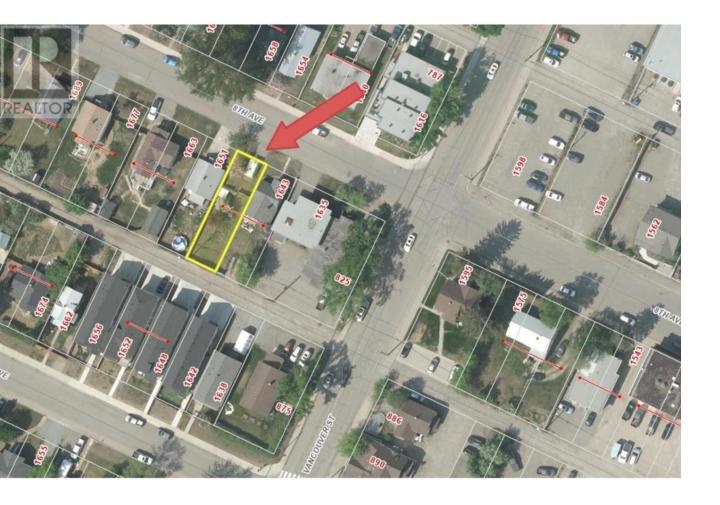

## 1647 8TH Avenue Prince George British Columbia

\$99,000

Centrally located 3,300 sqft lot with alley access walking distance to downtown, parks and recreation, schools and close to the hospital surrounded by newer construction, character homes and small businesses. Ideal for an infill property promoting affordable sustainable living with a great walk score. Zoned RS4 to accommodate single detached housing on lots with lane access. The zone also provides for complementary residential related uses that are compatible with the residential character of the area. (id:6769)