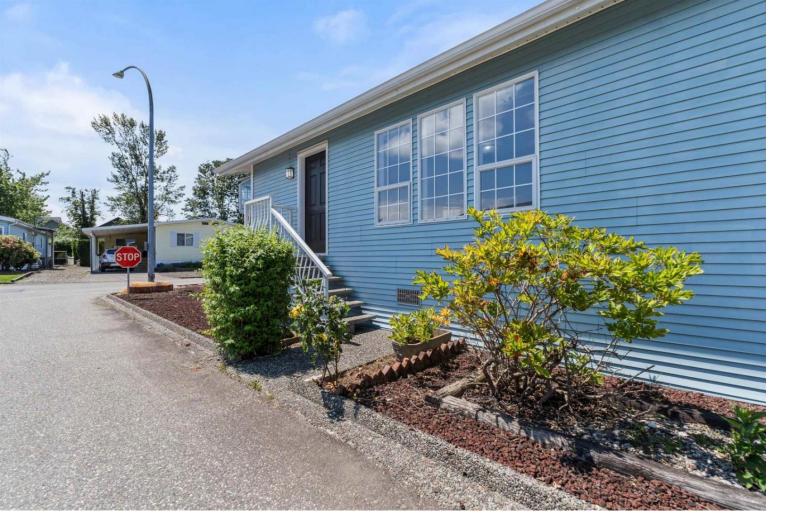

## 9055 ASHWELL Road 165 Chilliwack British Columbia

\$440,000

Lovely and well maintained 2 bedroom, 2 bathroom home in the sought after & central Rainbow Estates! Very well kept 40+, pet friendly complex with RV parking, a great clubhouse and abundance of activities. This home, situated on a corner lot, features an open concept living/ dining room, gas fireplace, air-conditioning, sunny and bright kitchen and eating area, huge primary bedroom and ensuite with soaker tub. Large windows throughout fill the space with natural light. Loads of parking, 1 covered space, with an attached storage shed. Brand new roof, plumbing & plumbing fixtures, as well as new flooring in the living/ dining area all completed in 2024. Combined HOA and pad fee is \$495.00/month. Lease currently in place until 2049. Owners have recently voted to extend the lease to 2072. (id:6769)