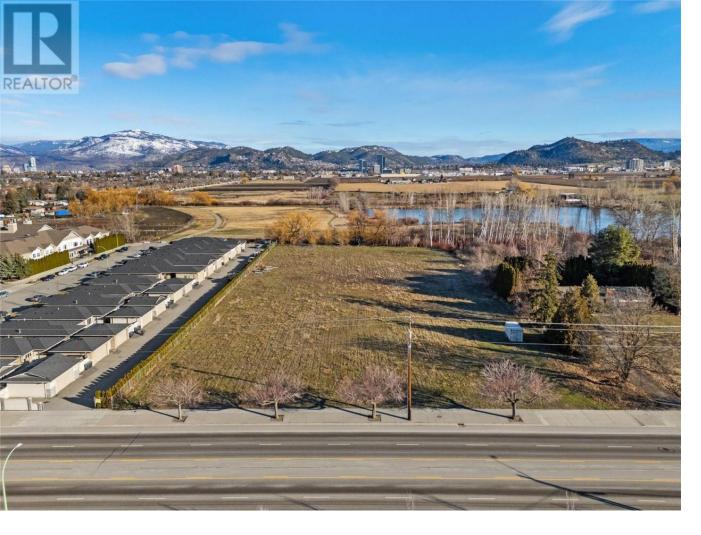

## 1650 KLO Road Kelowna British Columbia

\$1,900

Prime 3.1-Acre Flat Lot - High-Exposure Location in Central Kelowna Exceptional opportunity to lease a rare, level 3.1-acre parcel with direct access off KLO Road. Located in a high-traffic corridor, this centrally located property offers outstanding visibility and accessibility--ideal for a range of commercial or agricultural operations. Zoned A1 (Agriculture), the property supports a variety of permitted uses including greenhouses, nurseries, animal clinics, kennels, stables, farm retail sales, and select home-based businesses. The flat topography and open layout provide maximum flexibility for site planning and development. Park area designated behind this property. This property has access off of KLO Rd. with 252 feet of road frontage. Capitalize on one of Kelowna's few remaining large-acreage lease opportunities in a strategic location. (id:6769)