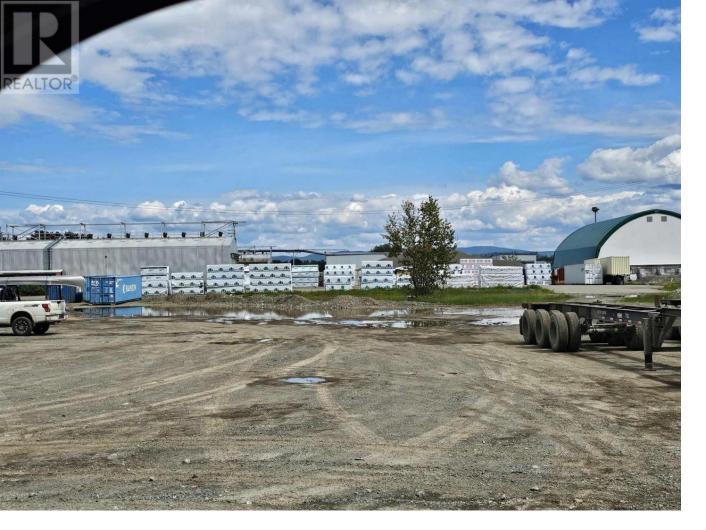

## 1650 RIVER Road Prince George British Columbia

\$18,500,000

Just under 42 acres of prime industrial land located on River Rd. Property has an active rail spur, several tenants and lots of room for expansion. The old planer building is 57,834 sq ft that could be converted to whatever you needed. The old finger joint plant has 25,400 sq ft and has a tenant that would like to stay. Not often you can find a site in the heart of town that's located right on the main CN Rail East-West line. \* PREC - Personal Real Estate Corporation (id:6769)