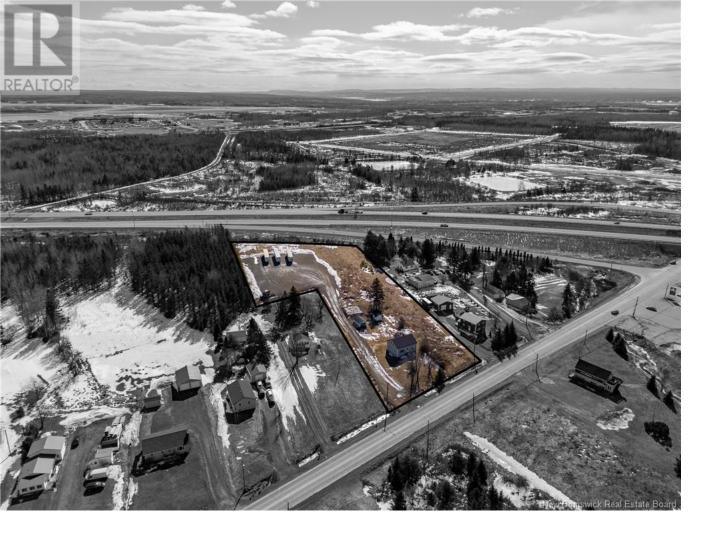

## Moncton New Brunswick

\$749.000

Highway Commercial Land for Sale in Moncton, NB! Located at 1656 Shediac Rd, Moncton, NB., this 2.79 acres parcel of land borders HWY 2 and Shediac rd. Key feature is the 1 acre of compacted yard ideal for truck/trailer parking and/or storage. Other benefits included: -Excellent exposure on Shediac Rd and directly visible from Hwy 2. -Easy highway access: perfect for logistics and transportation businesses. -Ample yard space for storage, equipment, or fleet parking. Bonus: Residential house included great for rental income. This is a rare opportunity to own a strategic commercial property in a high-traffic area. Contact for more details (id:6769)