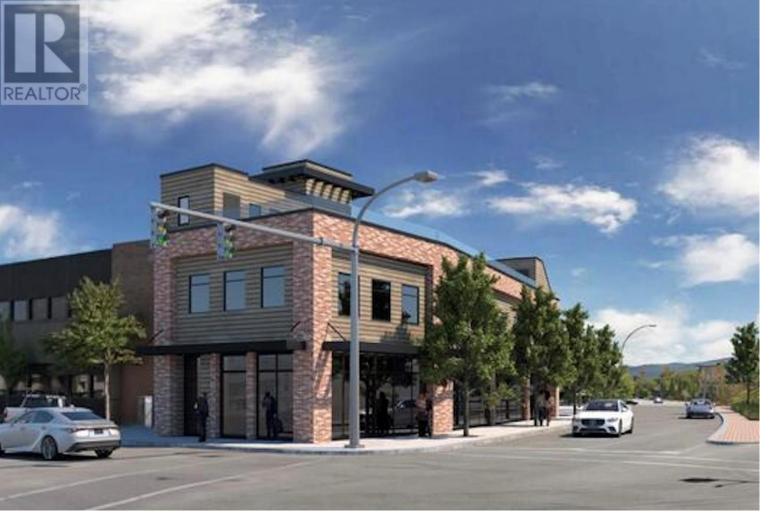

## 1659 Water Street Kelowna British Columbia

Brand new commercial building for lease at the Gateway to Downtown Kelowna. "The Wedge" is a single tenant, commercial building located at the corner of Water St and Leon Ave. Currently under construction this unique building will offer a total of +/- 4,395 SF including +/-2,448 SF of interior commercial space and +/-1,947 SF of roof top patio. Main floor space includes an inviting entry way, a large open area opening to the 2nd floor and 2 roll-up overhead doors. There is office space on the 2ndfloor and a spectacular roof-top patio with outstanding views of the downtown area. Building has 2 internal staircases and elevator access including to the roof-top patio. Due to the unique location and nature of the building there is no dedicated parking available. Anticipated completion is Fall 2024. (id:6769)