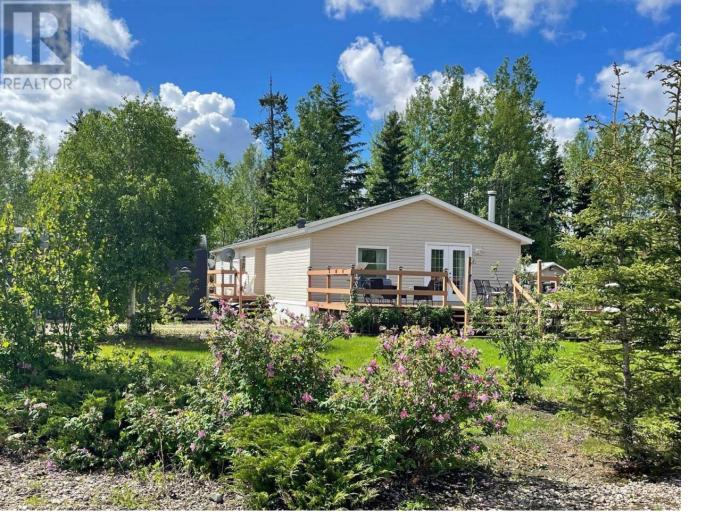

## 166 MCCONACHIE CREEK Road Fort Nelson British Columbia

Calm, quiet comfort. This parcel is just over 6 acres of land, thoughtfully landscaped for privacy and function. Just a few minutes drive from downtown. The home features vaulted ceiling and an open-concept feeling. There are 3 bedrooms and 2 full bathrooms (including a luxurious ensuite with an awesome soaker tub) plus a den so you can separate work from family space. The kitchen has an abundance of two-tone cabinetry, loads of counter space, and a pantry/broom closet. Closets are generous so you won't give a thought to storage. Outside, this property truly shines with a cozy firepit area, 1616'x26' sundeck, fenced garden, skating rink, and several outbuildings. Many loads of gravel were brought in to create a large paved, level area to park big trucks or build your future shop. It's all here and ready for you to enjoy! (id:6769)