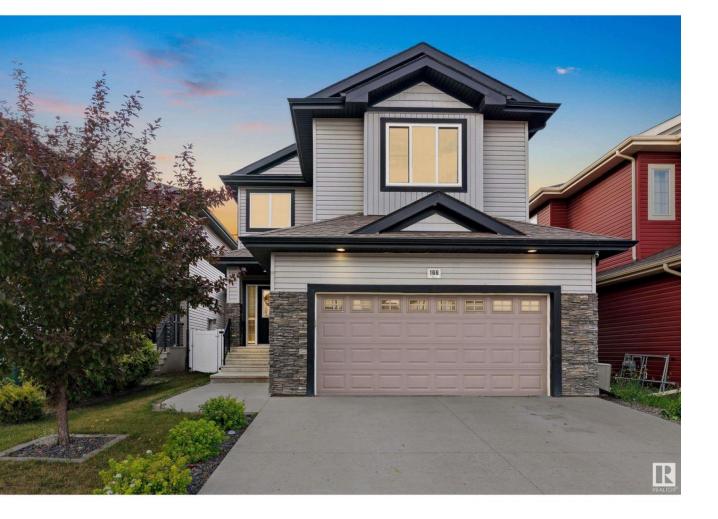

## Fort Saskatchewan Alberta

Welcome to 166 Woodhill Lane - Modern Elegance in Westpark of Windsor! This beautiful 2,076 sq ft two-story home offers the perfect balance of style and function in the sought-after Westpark community. The main floor features a convenient 2-piece bath, spacious laundry/mudroom with access to the double attached garage, and a generous walk-through pantry with built-in shelving. The chef-inspired kitchen is equipped with a gas stove, stainless steel appliances, and granite countertops--perfect for everyday living and entertaining. The bright dining area leads to a step-down, low-maintenance composite deck and landscaped yard, while the cozy living room boasts a feature wall and gas fireplace. Upstairs, enjoy brand-new luxury vinyl flooring throughout. The elegant primary suite includes a 5-pcs ensuite, and you'll also find two additional bedrooms, a versatile bonus room, and a stylish 4-piece bath. The unfinished basement is ready for your personal touch. Located close to parks, playgrounds, and highway 21! (id:6769)