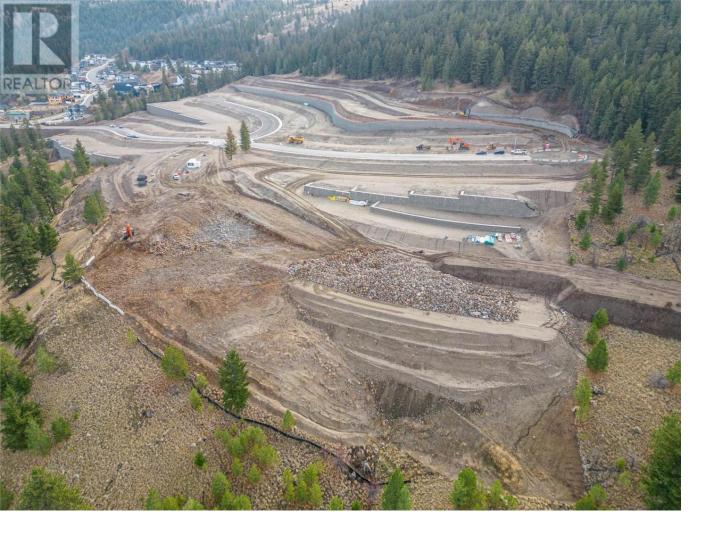

## 1660 Camas Court Kamloops British Columbia

\$398,800

Welcome to Trail Side II, an exciting expansion to the Juniper Ridge area. This 46-lot development, located at the end of Coldwater Drive, offers a perfect blend of natural beauty and modern convenience fit for outdoor enthusiasts and growing families. From basement-entry style lots to private walk-out lots, this upcoming neighborhood is well suited for a variety of builds and flooring plans. Explore the nearby parks, bike and hiking trails, dog parks, and don't forget to quench your thirst or feed your hunger at the local convenience store located at the head of the community entrance. Trail Side II is waiting to welcome you home. Contact for details and availability. (id:6769)