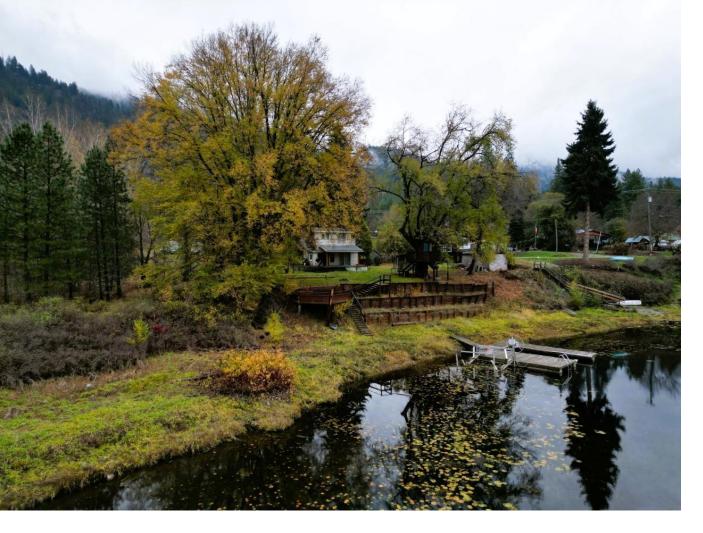

## 1661 KIMURA RD Christina Lake British Columbia

\$989,000

134 feet of gorgeous semi-lake frontage! Located at the mouth of Christina Creek and Christina Lake!! Ideal location, ideal elevation, easy lake access for boats! Great dock! Located right beside Christina Lake Nature Park! .393 Acre parcel. Enjoy the cottage already here or build something so suit your dreams! Call your Realtor today! (id:6769)