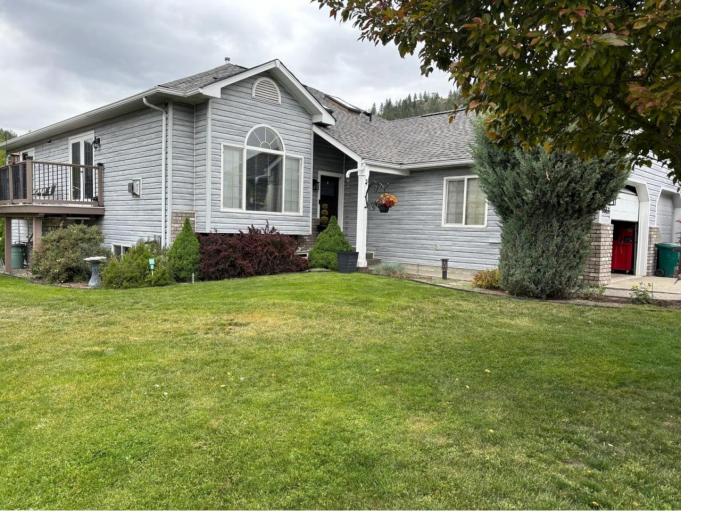

## 1663 LANDSDOWNE CRESCENT Grand Forks British Columbia \$719,000

5 bedroom, 3 bathrooms. 2580 sq ft. finished. Lots of top quality upgrades including quartzite countertops, appliances, hardwood + tile floors, new bathrooms with heated tile floors. Pride of ownership is evident throughout this immaculate family home. The large master bedroom suite features an ensuite bathroom and walk-in closet. Large laundry. 14 x 30 rec room. Natural gas heat + central air. Large 2 car heated garage + 24 x 26 heated shop/garage. .34 acre lot. Location, location, location - located on executive cul-de-sac, walking distance to downtown, schools + recreation. Great sunroom + 2 large decks for relaxing or entertaining guests. Bordering on + overlooking beautiful meadow. Click Multimedia icon for Virtual Tour. (id:6769)