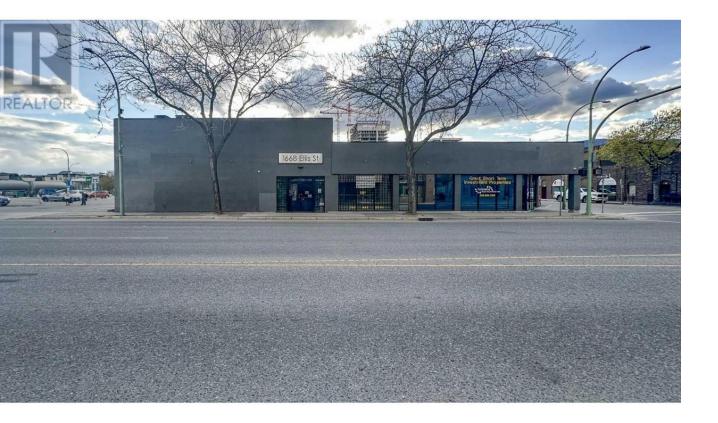

## 1668 Ellis Street Kelowna British Columbia

High profile, corner location, office space for lease in a commercial building at the corner of Ellis St and Leon Ave in Downtown Kelowna. Main entrance to these offices is off Ellis St. Security systems in place over windows and main doorway. Some dedicated parking to the rear of the building and ample customer parking on surrounding streets. Central location in the Downtown Commercial area in proximity to restaurants, coffee shops, banks, boutique shops, public transportation and more. Walking distance from many of the new high density residential complexes such as the Bernard Block, Ella and Central Green. (id:6769)