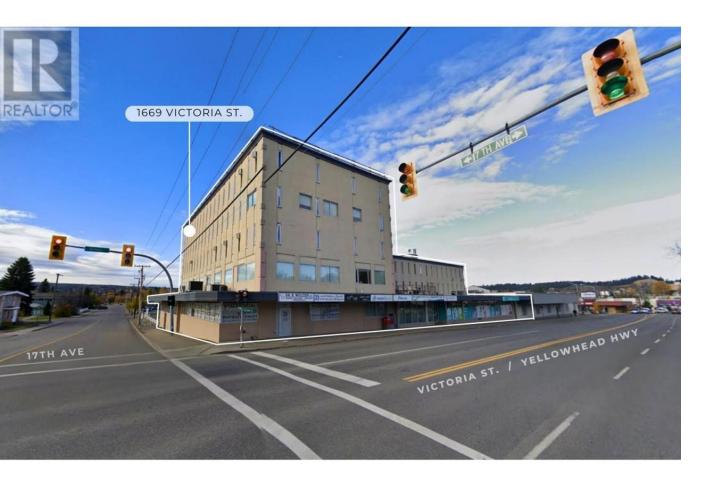

## 1669 VICTORIA Street Prince George British Columbia

\$9,980,000

Presenting the Victoria Medical Building, an exceptional 70,596 SF investment opportunity in the heart of Prince George's thriving Gateway/Downtown district. Located at 1669 Victoria Street, this property spans an entire block, bounded by Victoria Street to the east, 17th Avenue to the south, and Redwood Street to the west. This opportunity includes another lot, at 1740 Redwood Street for parking convenience. With a total land area of 48,755 SF, including nearly 1 acre on Victoria Street and an additional 6,120 SF lot on Redwood Street, this property presents a great opportunity to secure a substantial foothold in Prince George's burgeoning medical sector. The Victoria Medical Building stands as an income-producing asset with a robust rental history, currently accommodating 40 tenants across its multiple floors. This dynamic tenant roster includes established healthcare providers, specialists, and allied health professionals, ensuring a steady stream of rental income and long-term stability for investors. (id:6769)