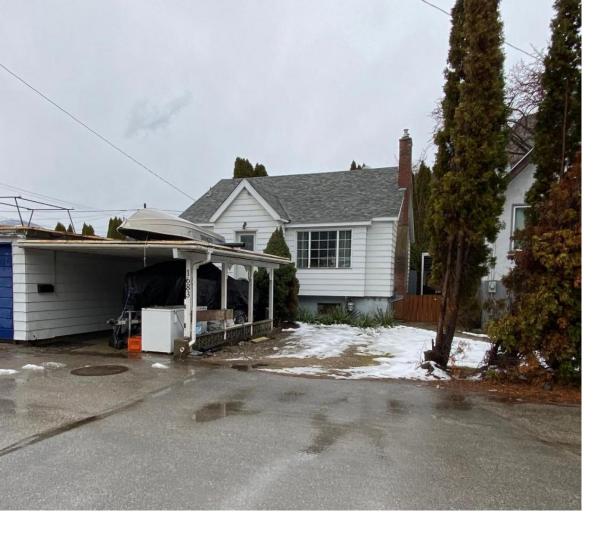

## 1683 BAILEY STREET Trail British Columbia

\$369,900

Convenient location in East Trail! Walking distance to 3 schools, hospital, downtown, shopping, and Gyro Park. This 3 bedroom and 1 bathroom house has immediate potential for an extra bedroom and bathroom. Large open living room with new flooring, gas fireplace and wall mounted TV. Charming kitchen, two bedrooms on the main floor, and a renovated 4 piece bathroom. Upstairs have a large loft bedroom with lot of closet and storage space. The basement has a good size rec room that is being used as a 4th bedroom, plus plenty of storage space and plumbing for a second bathroom. Great potential parking and storage outside with a detached garage, carport, and a large storage shed in the back yard. Great home in a great location at a great price. Including all appliances and the 55" flat screen TV! Call your REALTOR(R) today. (id:6769)