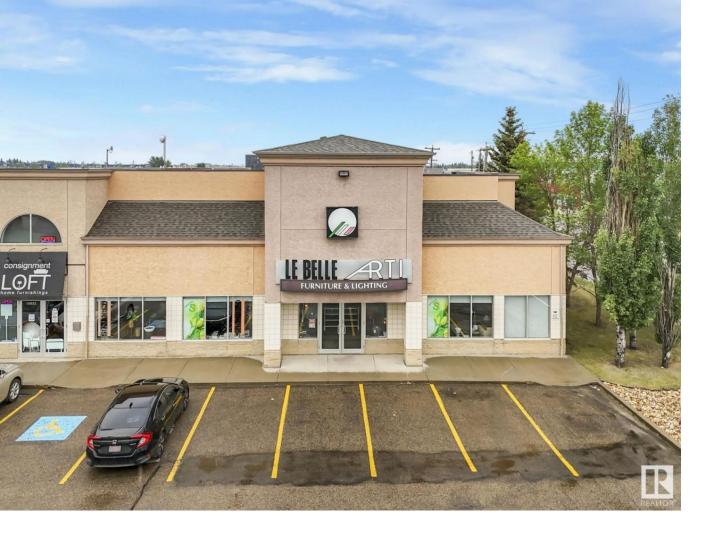

## Edmonton Alberta

\$1,550,000

Exceptional Retail/Office Opportunity in Prime West Edmonton Location! Welcome to this expansive 7,015 sq ft commercial space in the highly accessible and sought-after West Sheffield Industrial area. Zoned CB1 (Low Intensity Business Zone), this versatile property is ideal for a wide range of uses including retail, showroom, office, or service-based business operations. Originally three separate units this property has been seamlessly combined into one large, functional space. The main floor features 3,742 sq ft of open, adaptable layout, while the mezzanine level offers an additional 3,273 sq ft. perfect for offices, meeting rooms, or additional workspace. Built in 1997, this well-maintained building includes ample surface parking for staff and customers, and boasts excellent visibility and accessibility in one of West Edmonton's busiest commercial zones. This is a rare opportunity to acquire a large, flexible footprint in a thriving business district. (id:6769)