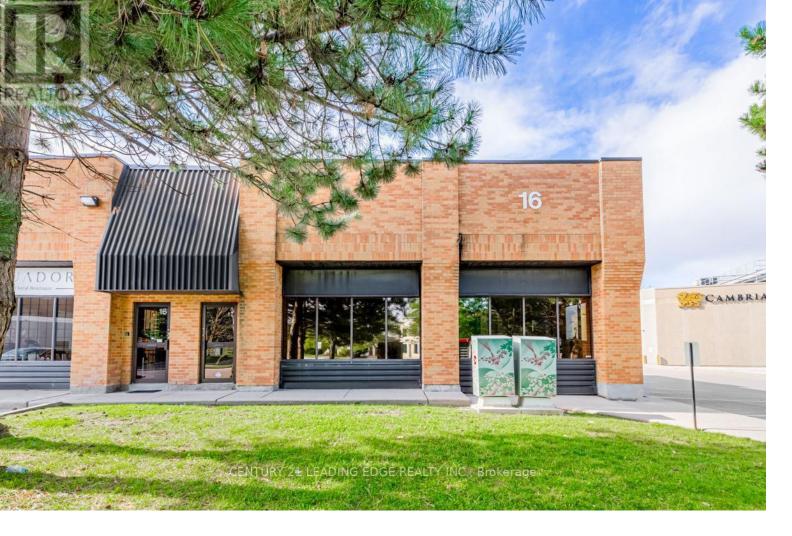

## 16 Sims Crescent 17 Richmond Hill Beaver Creek Business Park Ontario

\$499,000

Your business will thrive in this prime commercial unit in the heart of Richmond Hill. This premium corner unit offers high visibility from the street and wrap around windows. Complete with private executive office, convenient kitchenette, and two piece bath. With easy access to 404/407 and transit, situated in the bustling commercial hub of Richmond Hill, this strategic investment in your businesses future will allow you the thrive.

\*\*\*\*\* EXTRAS \*\*\*\*\* Clear Height of 16' may allow for future addition of mezzanine. (id:6769)

Listing Presented By:

Originally Listed by: CENTURY 21 LEADING EDGE REALTY INC.

http://www.graydondrake.com