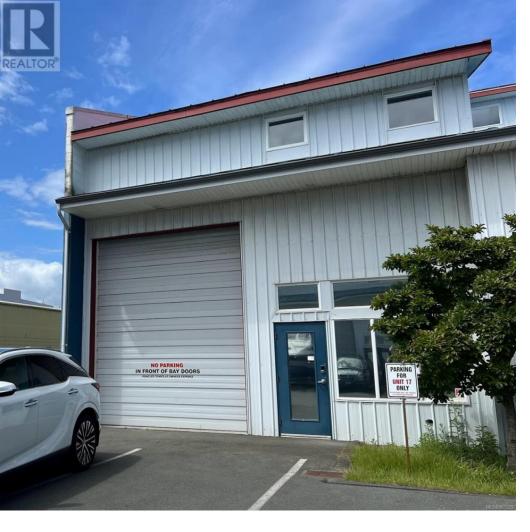

## 2075 Henry Avenue 17 Sidney British Columbia

\$18

Great opportunity to lease efficient warehouse space, conveniently located adjacent to Victoria International Airport with easy access to the highway, ferries, and into Sidney. Overhead door at grade level with 12' ceiling and concrete floors. Main has front office/customer service area and 2 piece washroom. Sunny and spacious upstairs office/flex space with 9'+ a-frame ceiling, one private studio/office, and the ability to add a second washroom. Option to include some or all furniture in unit. Natural gas available. Low triple net, budgeted at \$5.01 psf for 2024. Currently vacant and available on short notice. Flexible Sidney M-1 zoning allows for wide variety of uses. (id:6769)