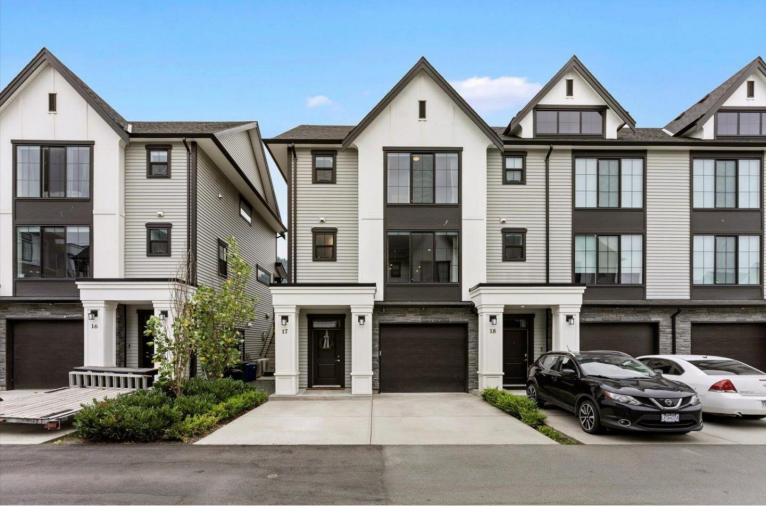

## 5480 PEBBLE Lane 17 Chilliwack British Columbia

\$789,000

Discover this STUNNING 3-bedroom, 3-bathroom townhome that combines MODERN living with a PRIME LOCATION! Just steps away from the serene Vedder River Rotary Trail and Webster Landing Park; this home offers the best of both outdoor beauty and convenience. The SPACIOUS, immaculate kitchen is perfect for entertaining, while the open-concept layout ensures a seamless flow throughout the living space. Enjoy a low-maintenance backyard featuring artificial turf"ideal for relaxation without the hassle. There is lots of SPACE for the whole family, with a BONUS flex area in the garage and a fully finished basement for all YOUR IDEAS! This home is a TRUE GEM, offering comfort, style, and an UNBEATABLE location. Don't miss your chance to make it yours! BOOK your private viewing today! (id:6769)