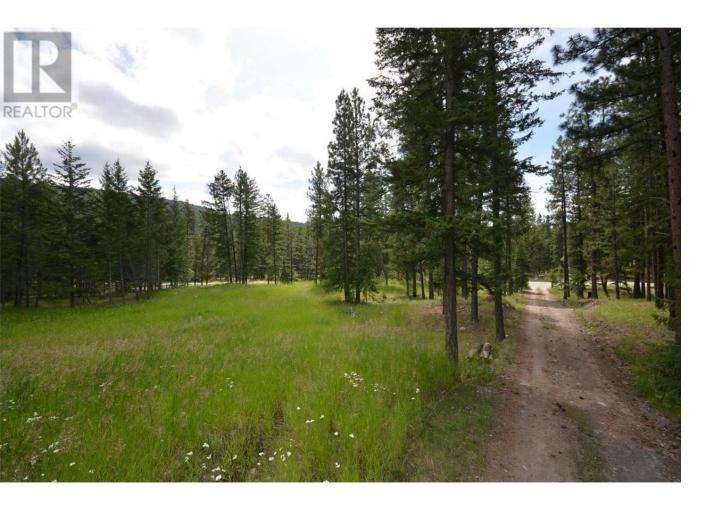

## 7080 Glenfir Road 17 Naramata British Columbia

\$585,000

10 acres of pristine wilderness adjacent to Class ""A"" Okanagan Mountain Park. Building site has views of Okanagan Lake as well as Skaha Lake in the distance. 3.5 acres arable land with water rights to nearby creek. The property also has a pond for water retention, and is often visited by passing elk and deer. The Okanagan Mtn Trail passes by the northern flank of the property and provides easy access to endless wilderness. All south facing and the perfect location for off-grid living. Power is accessible and neighbouring wells have good production. Located 35 mins from Penticton, 15 from Naramata, 10 from Chute Lake resort and 5 mins to the Kettle Valley Rail Road Bike Trail. Contact listing agents for an information package. (id:6769)