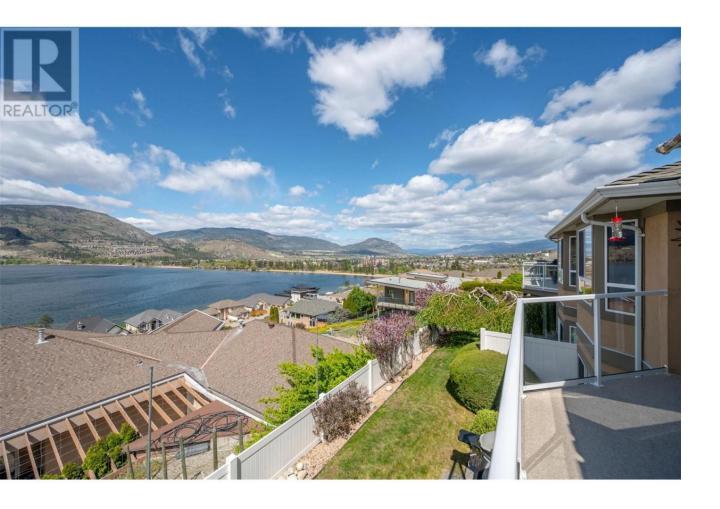

## 3948 Finnerty Road 170 Penticton British Columbia

\$774,900

A BIRD'S EYE VIEW. Looking for your next sanctuary in a peaceful setting and with extraordinary vistas? Look no further! This beautiful rancher with walkout basement home is situated in the desirable Skaha Benches. Positioned to take advantage of sunny west exposure, it captures breathtaking views to Skaha Lake, Beach, Park and the city lights. Benefiting from it's perched position, this home enjoys so much daylight. Boasting 3 beds, 2.5 baths and a double garage, this home has all the conveniences to suite the lock and go retired lifestyle. A timeless and inviting an interior palette, this home is move in ready. + Excellent self run strata with substantial contingency fund + Minimum 3 month rentals permitted + All ages allowed & up to 2 pets allowed. Club House & RV Parking. (id:6769)