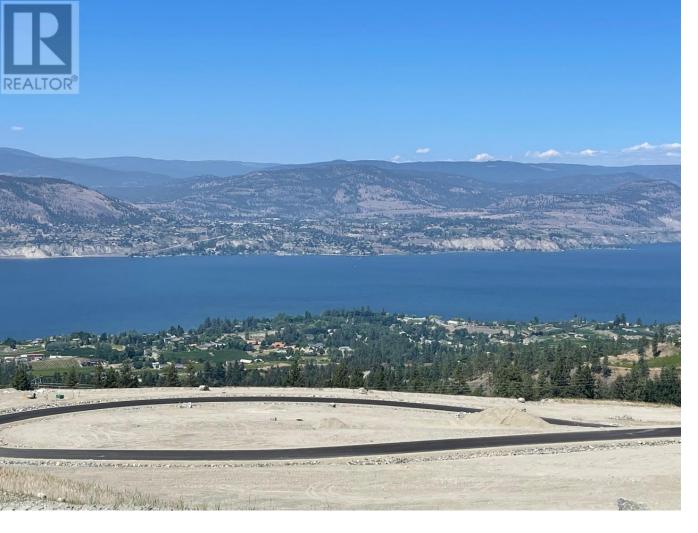

## 170 Benchlands Drive Naramata British Columbia

\$700,000

Where the essence of luxury harmoniously melds with the splendour of nature sits this spectacular 0.75-acre building lot. Gracing this meticulously crafted property is an enchanting view of Okanagan Lake, awaiting your visionary dream home. With ideal zoning, this lot accommodates your diverse desires - craft your primary residence or join it with a secondary abode. This versatile lot invites you to fashion a secondary dwelling for family, a home office, or a source of rental income. Life in Naramata is a gateway to a endless outdoor adventures. Wander the scenic Kettle Valley Trail by foot or bike, & embrace the allure of the 40+ neighbouring wineries. Or, perhaps, indulge in a leisurely lakeside picnic. Vista Naramata Benchlands stands as the epitome of contemporary living in the South Okanagan; an idyllic place to call home. Should you require assistance with your home design or recommendations for builders, our dedicated team is here to guide you. For more information, contact your agent or the listing REALTOR®. (id:6769)