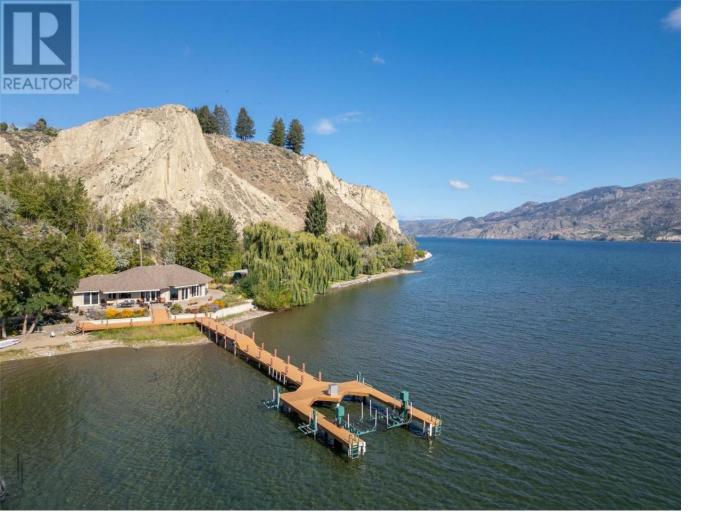

## 17019 Lakeshore Drive Summerland British Columbia

\$3,000,000

Turnkey lakefront luxury living. This one of a kind rancher sits on the shores of beautiful Okanagan lake. With an open concept design, clever use of large windows and patio doors, this property is nothing short of stunning. Panoramic lake views from inside, and roughly 180 feet of lakefront setting the stage for your back patio, you really need to see this place. Two beds, two baths, an office, and a den give it a spacious, and relaxed feel. The attached double garage looks after all of your storage needs, and an additional parking space along the side of the house is perfect for your boat trailer or RV. Speaking of boats, don't forget about the massive dock stretching 165 feet out into the lake, complete with TWO boat lifts, and FOUR seadoo lifts. Come check out this one of a kind property, you won't be disappointed! Contact the listing agent to view! (id:6769)