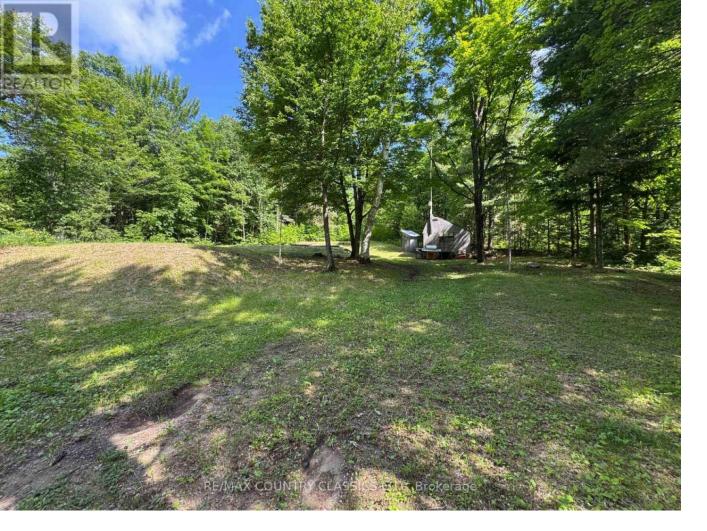

## 1703 Boulter Road CarlowMayo Carlow Ward Ontario

Nice one acre lot in Maple Leaf! This lot has a drilled well and septic. Hydro is at the municipally maintained paved road. There is also a concrete area for potential building. Large shed on the property. Close to Foster Lake which features a nice beach, boat launch and has an outdoor rink for winter fun. Close to many lakes for fishing and boating enjoyment. Contents of shed including some building materials are included. This property is zoned rural residential. Great spot to build your dream home! Don't wait! (id:6769)