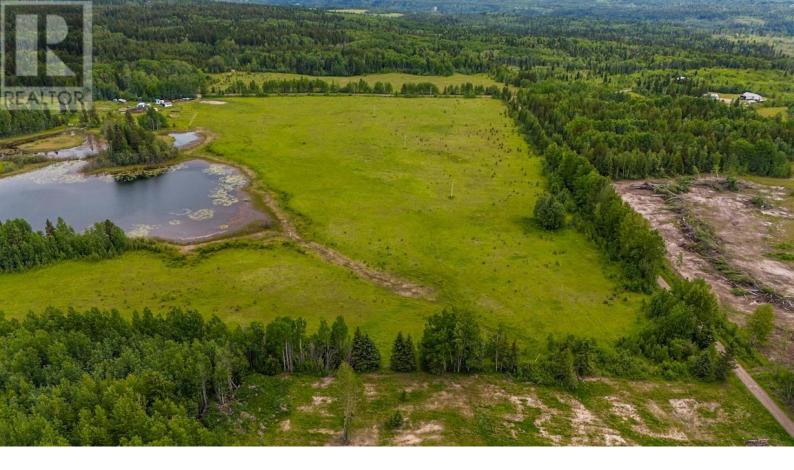

## 17045 MCBRIDE TIMBER Road Prince George British Columbia

\$244,900

\* PREC - Personal Real Estate Corporation. What a stunning opportuntity to own a piece of paradice. This nearly 40 acer property is fenced for horses, has multiple out buildings that are set up for horses or other farming ideas. There is 200 amp service and an awesome out house already in place. that makes this a great spot to set up over summer and build your dream home. Large parcel like this that are ready to go do not come around every day. Do not miss your chance to buy a property with lots of the heavy lifting already done. Lot size taken from tax assessment, all measurements are approximate buyer to verify if deemed important. (id:6769)