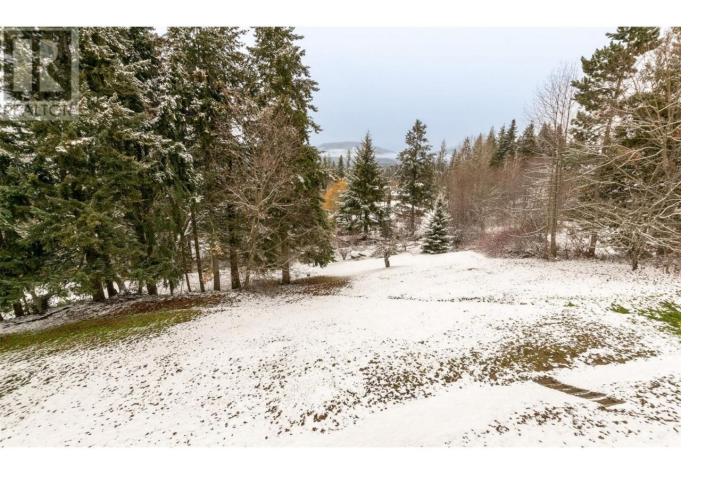

## 1711 12 Avenue Salmon Arm British Columbia

\$229,000

Tons of potential here! 0.36 acre vacant lot in Hillcrest just 2 blocks from Hillcrest school. R7 zoning. Designated residential low density in current OCP. No services installed. City water available from south side of 12 Ave SE, sewer available at SRW along north lot line, on-site storm will be required. Selective removal/pruning of coniferous trees would open up a lovely lake and mountain views. Note: The driveway for the adjacent residence at 1741 12 Ave SE crosses this lot. A shared driveway easement agreement has been registered. Priced to sell at significantly below 2024 assessed values. Don't miss this opportunity! (id:6769)