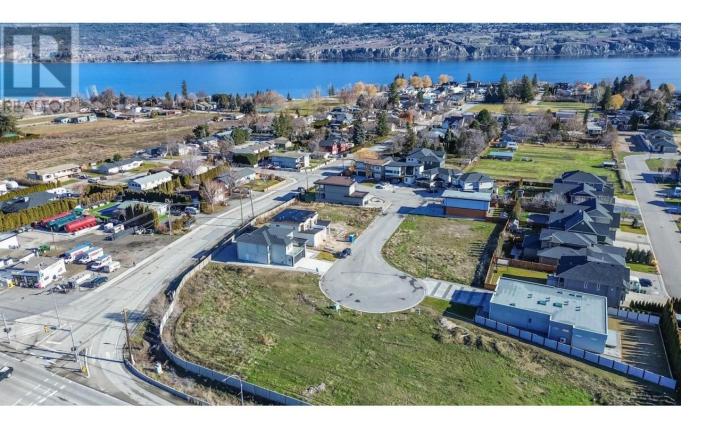

## 1719 TREFFRY Place Summerland British Columbia

\$369,000

Rarely do you come across an affordable flat .12-acre building lot. Situated in a new neighbourhood of Trout Creek, this property offers a convenient proximity to the elementary school, parks and beaches. Whether you're considering a rancher with an attached garage or a two-story residence to capture the lovely mountain views, this versatile lot accommodates various home styles. All essential services and utilities are readily available at the lot line, streamlining the building process. Choose your own builder and timeline! GST has already been paid and is not applicable. (id:6769)