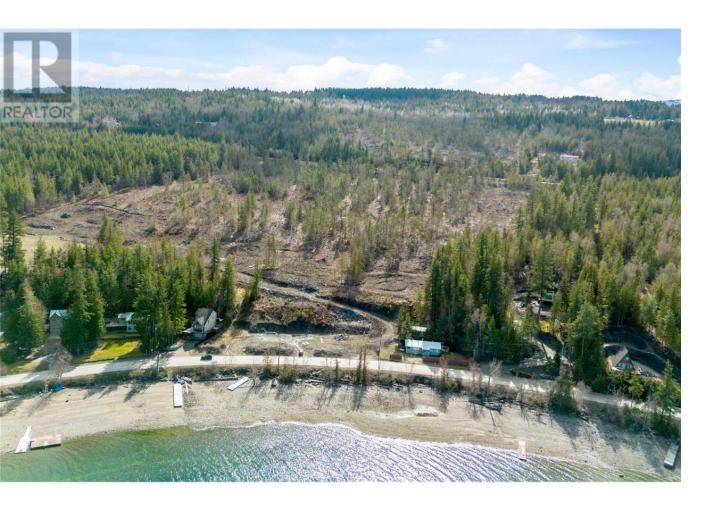

## 1720 Blind Bay Road Sorrento British Columbia

\$2,399,000

Discover a rare semi-lakeshore development opportunity with this expansive property offering over 34 acres across 6 lots. Each parcel includes semi-lakeshore access and comes equipped with buoys for your convenience. Ranging from 2.92 to 16.65 acres, make this your dream come true. The property contains prime land adjacent to the Trans Canada Hwy, this offering provides a variety of possibilities for development. Capitalize on the beauty of the Shuswap Lake with this incredibly convenient location. (id:6769)