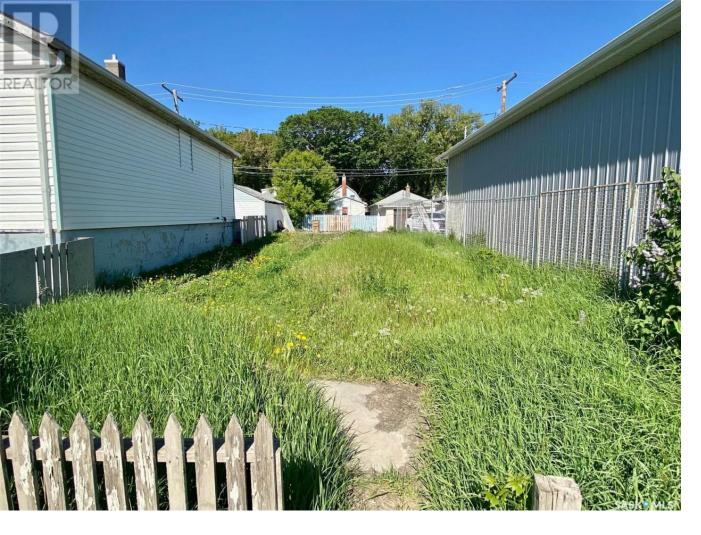

## Regina Saskatchewan

\$52,500

2,069 square foot commercial lot available. Prime location with lots of exposure near the intersection of Saskatchewan Drive and Winnipeg Street. Contact your local Realtor(R) for more information! (id:6769)