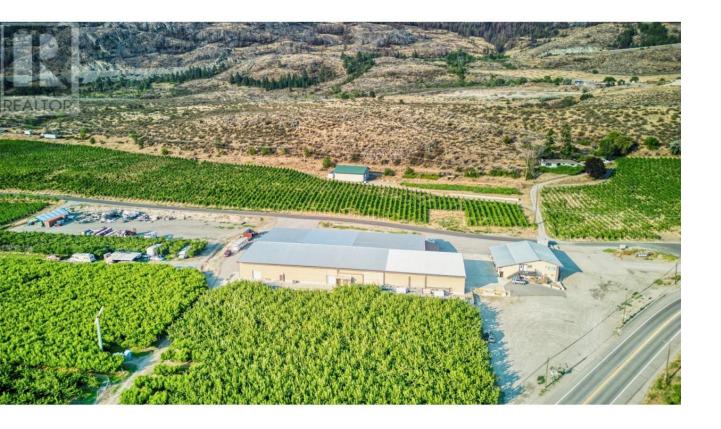

## 17202 97 Highway Osoyoos British Columbia

\$8,999,000

32,000 SQUARE FOOT PACKING BUILDING 10.5-Acre Lot with Orchard and Buildings Location: Access from Highway 97 and 103rd Street Features: Orchard: 6 acres of cherry trees 3 acres of peach trees Frost protection machine (wind machine) Buildings and Compound Area: 1.5 acres 32,000 sq. ft. main building with: Electric remote cooler access 800 amp 3-phase electrical service 4 climate-controlled coolers Offices 4,200 sq. ft. two-story building with: Apartments generating \$62,000 annually Potential additional income of \$1,000 per month from an apartment currently used for worker accommodation Fruit stand Small warehouse space Additional Features: Two loading docks on the premises 3 12x12 Overhead doors DETAILED INFORMATION PACKAGE AVAILABLE (id:6769)