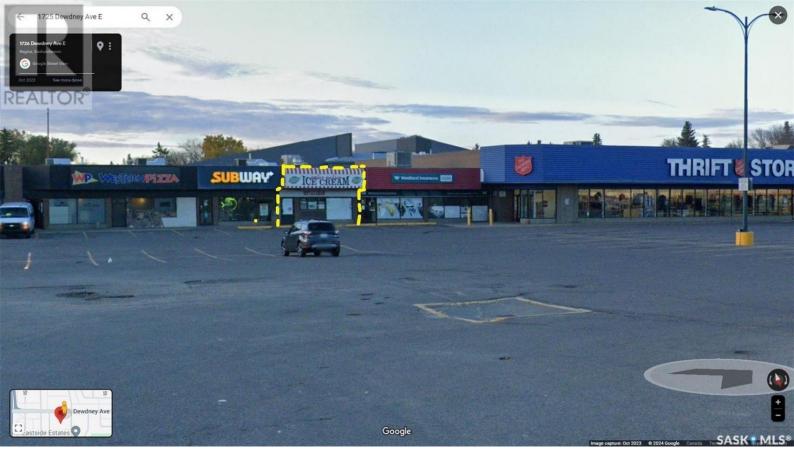

## Regina Saskatchewan \$319,900

Buy this business and get your money back in 3 to 4 years !!! Polar Palace Ice Cream business for Sale !!! Over30 years Ice cream business !!! Located in east side of Regina and close to Ring Road and Victoria Ave. This is a seasonal business, running from April 1 to Oct 1. Business only, no real estate. Information package available including financial information upon signing of confidentiality agreement. Serious buyer only !!!. (id:6769)