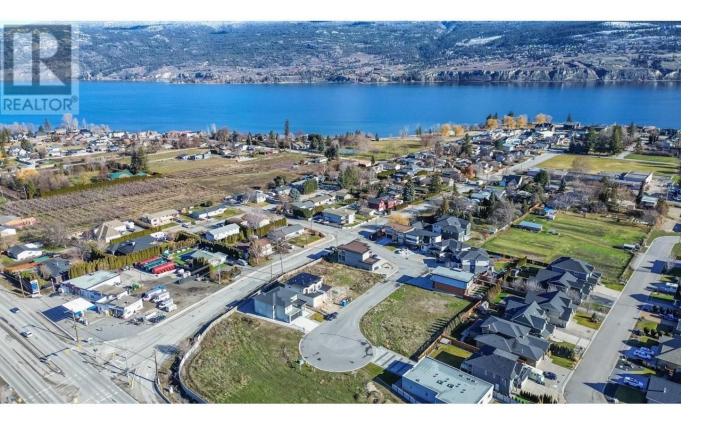

## 1727 TREFFRY Place Summerland British Columbia

\$449,900

Generous size 1/3 acre residential lot on the lakeside of Trout Creek where the beaches, parks, elementary school and playground are steps away. Building scheme in place, all services available at the lot line, bring your own builder and timeline to build. Zoning allows for secondary suites and the property is flat which contributes to an easier build. (id:6769)